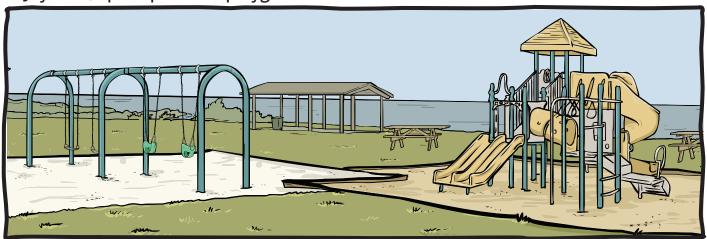

## AT THE RECREATION AREA

| Name |  |  |  |
|------|--|--|--|
|      |  |  |  |
|      |  |  |  |

| Date | Park |
|------|------|
|      |      |

Recreation areas are great places for family and friends to gather and have a good time in Florida State Parks. They generally have pavilions, grills and picnic tables to prepare and enjoy food, open space and playgrounds for activities and convenient restrooms.

Rangers spend a lot of time working at recreation areas to make sure everyone can have fun. They clean bathrooms and pick up litter. They help people with grills and arrange picnic tables. Rangers sometimes have to make sure visitors follows the rules, so everyone can have fun. Can you find the rules at the recreation area? Park rules are usually posted near the restroom.