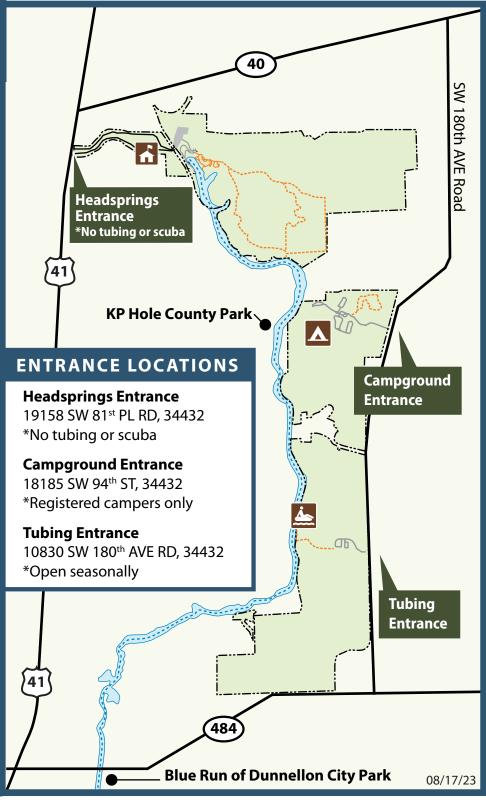

## **FLORIDA** RAINBOW SPRINGS STATE PARK STATE PARKS .the Real Floridas **Trail Details | Headsprings Entrance** Hiking 🤺 -----Paved • 1 Historic Attraction Walk: 1.0 mi / 1.6 km Phosphate Loop Trail: 2.1 mi / 3.4 km -HEADSPRING Sandhill Trail: 0.95 mi / 1.5 km Headsprings Entrance Please stay on designated trails. \*No tubing or scuba **Points of Interest** Camping Concession Gift Shop **Hand Launch Phosphate Pits** Paddling - - - -RAINBOW RIVER & AQUATIC PRESERVE **Paddling Rentals Parking Pavilion Ranger Station** Restrooms Swimming 0.25 Mile **Tubing** 0.25 Kilometer Viewing Area Swimming Area: noodles allowed; no floats. | Paddling Launch: 1/4 mile portage from parking.