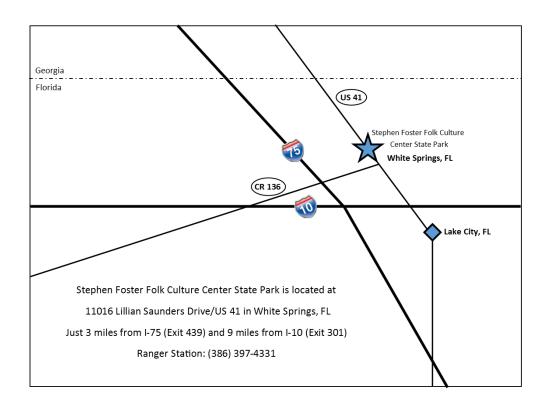

## **Stephen Foster State Park Dulcimer Retreat**

Stephen Foster Folk Culture Center State Park 11016 Lillian Saunders Drive, White Springs, FL 32096