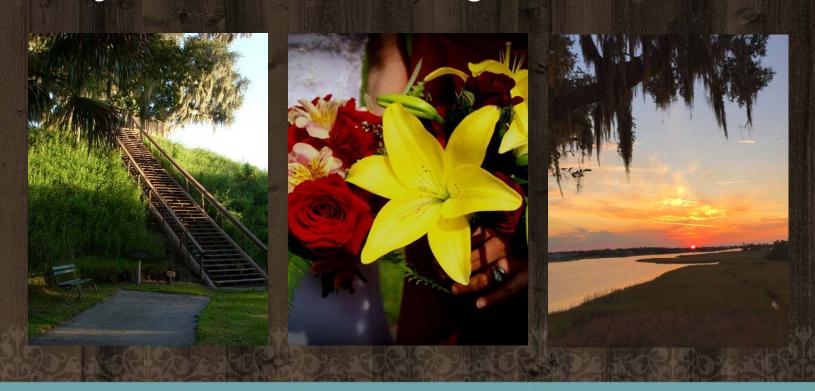

## Setting:

The beautiful Crystal River can be your sparkling alter for a quiet, serene ceremony. You can use the paved path for an aisle with the sunset as a backdrop or climb the stairs to the top of the temple mound where a platform allows for a beautiful view.

#### Amenities:

The area close to the river can accommodate up to 100 guests. The temple mound platform has standing room for up to 15 people. Please call our wedding coordinator to customize your special day.